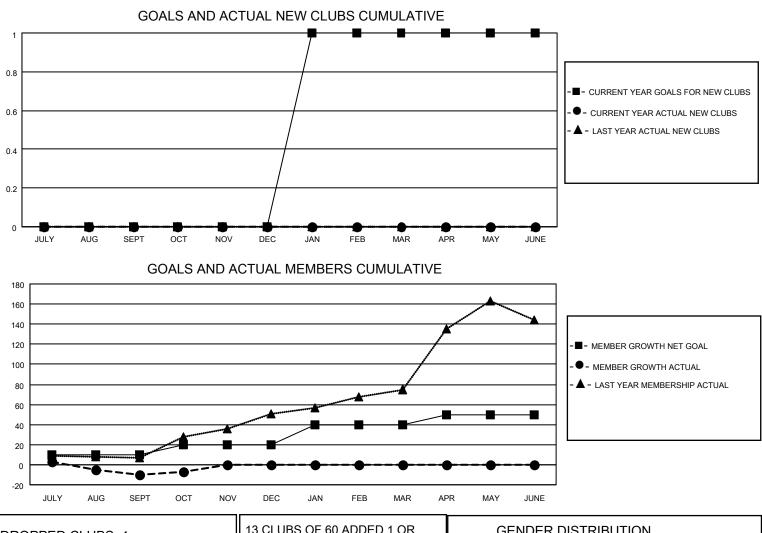

## LOCATION JAMAICA

District 60 B

Results as of: 10/31/2021

| Clubs<br>RESULTS FOR 2021-2022 |   |   |   | Members<br>RESULTS FOR 2021-2022 |    |    |    |
|--------------------------------|---|---|---|----------------------------------|----|----|----|
|                                |   |   |   |                                  |    |    |    |
| JULY/AUG/SEPT                  | 0 | 0 | 0 | JULY/AUG/SEPT                    | 10 | 23 | 26 |
| OCT/NOV/DEC                    | 0 | 0 | 1 | OCT/NOV/DEC                      | 10 | 26 | 22 |
| JAN/FEB/MAR                    | 1 | 0 | 0 | JAN/FEB/MAR                      | 20 | 0  | 0  |
| APR/MAY/JUNE                   | 0 | 0 | 0 | APR/MAY/JUNE                     | 10 | 0  | 0  |